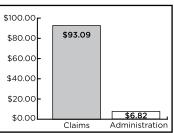

Where your dental benefits premium goes

Amount of every \$80.0 in premiums used to pay for claims and administration for the year ending Dec. 31, 2021 \$20.0

<sup>&</sup>lt;sup>1</sup>You are responsible for any applicable deductibles, coinsurance, amounts over annual or lifetime maximums and charges for non-covered services. Out-of-network dentists may bill the difference between their usual fee and Delta Dental's maximum contract allowance.